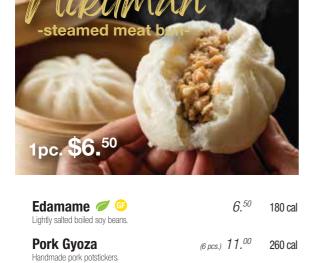

**SMALL PLATES** 

| <b>Nikuman</b><br>Steamed pork soboro meat bun.                                                                      | (1 pc.) $6.50$                       | 140 cal            |
|----------------------------------------------------------------------------------------------------------------------|--------------------------------------|--------------------|
| JINYA Bun<br>Steamed bun stuffed with slow-braised pork chashu<br>mixed greens. Served with JINYA's original bun sau |                                      | 350 cal            |
| Impossible™ Bun   Impossible™ meat made from plants, guacamole, of                                                   | (1 pc.) $7.50$ cucumber with vegan m | 370 cal ayonnaise. |
| Brussels Sprouts Tempura of Crispy tempura brussels sprouts with white truffle oil                                   |                                      | 320 cal            |