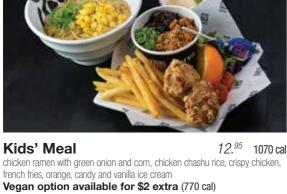

|



KIDS' MEAL 12 and Under



# JINYA Quinoa Salad

**JINYA Bun** 

**SMALL PLATES** (1 pc.) 5.<sup>20</sup>

8.40

(5 pcs.) 7.<sup>60</sup>

(2 pcs.) 6.40

(2 pcs.) 6.40

5.60

## **Crispy Chicken** Spicy Tuna and Salmon Cones\* (2 pcs.) 7.60

**JINYA MINI TACOS** 

## Impossible™ Tacos

**DESSERT** 

**Panna Cotta** 

Salmon Poke Tacos\*